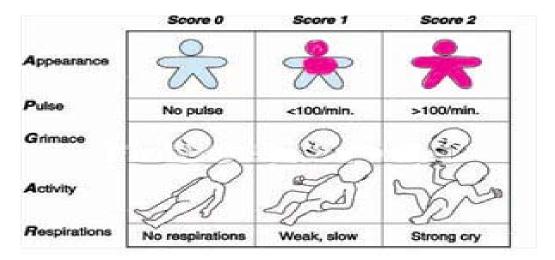

## **PR02 Pediatric APGAR Scale**

| APGAR Score                      |                             |                                           |                                            |          |          |
|----------------------------------|-----------------------------|-------------------------------------------|--------------------------------------------|----------|----------|
| Sign                             | 0 Points                    | 1 Point                                   | 2 Points                                   | 1 Minute | 5 Minute |
| Activity<br>(Muscle Tone)        | Limp/Absent                 | Some Flexion -<br>Arms & legs<br>extended | Active Motion with flexed arms & legs      |          |          |
| Pulse<br>(Heart Rate)            | Absent                      | Below 100 bpm                             | Above 100 bpm                              |          |          |
| Grimace<br>(Reflex Irritability) | No Response                 | Facial Grimace                            | Good Cry, Sneeze,<br>Cough, Pulls Away     |          |          |
| Appearance<br>(Skin Color)       | Blue-gray, pale<br>all over | Pink body and blue extremities            | Normal over entire body<br>Completely pink |          |          |
| Respiration (Breathing)          | Absent                      | Slow, irregular                           | Good, crying                               |          |          |
| Total Score                      |                             |                                           |                                            |          |          |